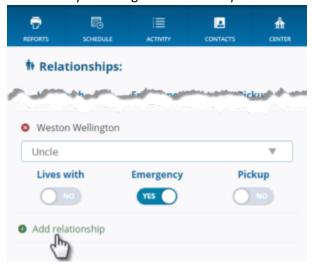

b) Choose Begin Re-registration.

c) Choose the first child you want to register and select Next.

d) Select one or more programs for the child by choosing Register, then Next.

e) Confirm the emergency contacts and authorized pickup people for the child and add any new ones by choosing *Add relationship* or use the red X to remove one.