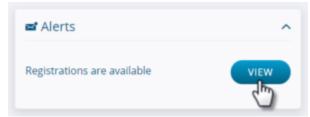

## How-To Register a Child if Currently/Previously Enrolled in an Childcare/SAC EmBe Program:

- 1. As a parent, go to MyProcare.com. Please note this is different than the Procare App.
- 2. Log in using the email address on file with EmBe.
- 3. Once you've logged in:
  - a) If registrations are available, you'll see an alert. Choose View.