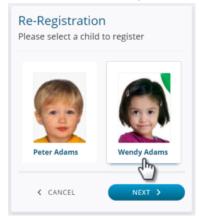

b) Choose Begin Re-registration.

c) Choose the first child you want to register and select Next.

d) Select one or more programs for the child by choosing Register, then Next.

e) Confirm the emergency contacts and authorized pickup people for the child and add any new ones by choosing *Add relationship* or use the red X to remove one.