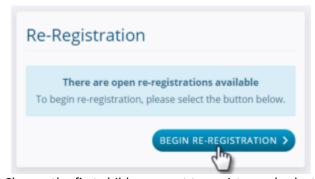

b) Choose Begin Re-registration.

c) Choose the first child you want to register and select Next.

d) Select one or more programs for the child by choosing Register, then Next.

e) Confirm the emergency contacts and authorized pickup people for the child and add any new ones by choosing *Add relationship* or use the red X to remove one.