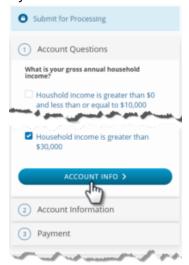

h) At the *Review* screen, you may add or remove programs or select another child, then press *Next*.

i) If there are any account-level questions, those will appear next, then choose *Account Info*.

j) You will have the option to make changes to address or phone number.