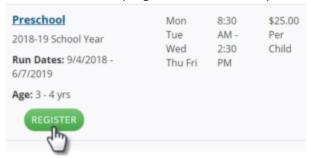

b) Choose Begin Re-registration.

c) Choose the first child you want to register and select Next.

d) Select one or more programs for the child by choosing Register, then Next.

e) Confirm the emergency contacts and authorized pickup people for the child and add any new ones by choosing *Add relationship* or use the red X to remove one.