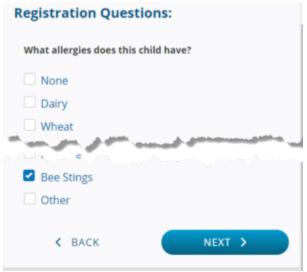

f) Scroll to answer any child-specific questions and choose *Next*. You will see the existing answers (if any) and may make changes as needed.

g) If there is more than one child in the family, you have the option to register another child at the same time. If the child has never been in an EmBe childcare/SAC program before, the enrollment process is different. Please see details at the end of this document.