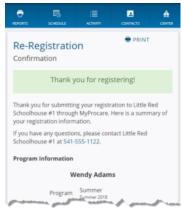

k) If there is a fee for this program(s) choose *Payment*, enter the card information and select *Register & Pay*.

I) You will see a confirmation / thank you screen.