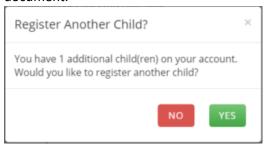

f) Scroll to answer any child-specific questions and choose *Next*. You will see the existing answers (if any) and may make changes as needed.

g) If there is more than one child in the family, you have the option to register another child at the same time. If the child has never been in an EmBe childcare/SAC program before, the enrollment process is different. Please see details at the end of this document.