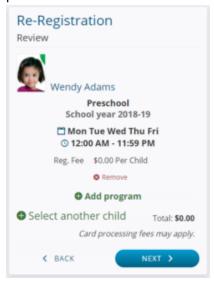

h) At the *Review* screen, you may add or remove programs or select another child, then press *Next*.

i) If there are any account-level questions, those will appear next, then choose *Account Info*.

j) You will have the option to make changes to address or phone number.