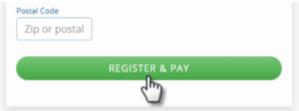

k) If there is a fee for this program(s) choose *Payment*, enter the card information and select *Register & Pay*.

I) You will see a confirmation / thank you screen.