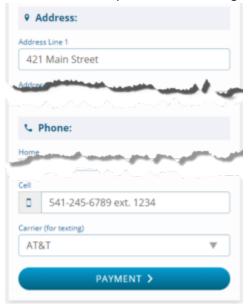

h) At the *Review* screen, you may add or remove programs or select another child, then press *Next*.

i) If there are any account-level questions, those will appear next, then choose *Account Info*.

j) You will have the option to make changes to address or phone number.

k) If there is a fee for this program(s) choose *Payment*, enter the card information and select *Register & Pay*.

I) You will see a confirmation / thank you screen.